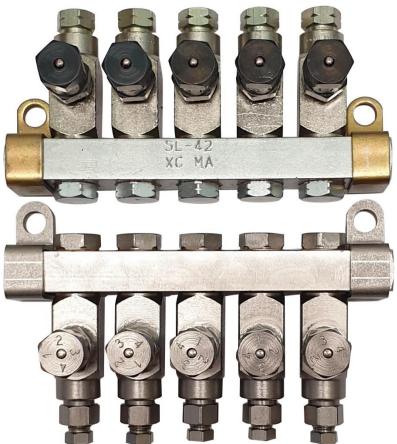

## DAO SL-42

D A Oldfield Ltd. Lincoln Injector Banks

Figure 1. shows 2 typical 5 bank injectors

The D A Oldfield Glass Industry Standard Lincoln Bank Injectors offer exact, adjustable and reliable flow of Lincoln oil to the mechanism.