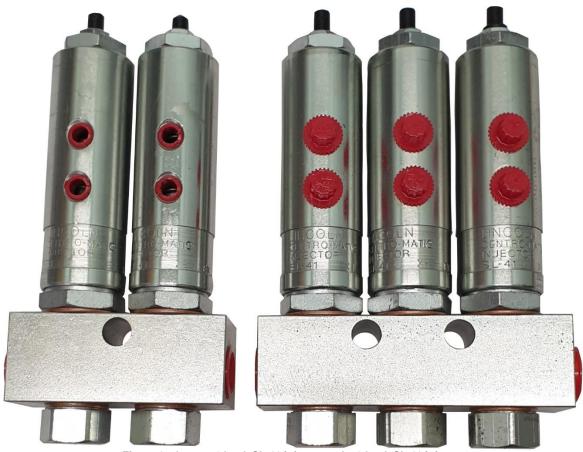

## **DAO SL-41**

D A Oldfield Ltd. Lincoln Injector Banks

Figure 1. shows a 2 bank SL-41 injector and a 3 bank SL-41 injector

The D A Oldfield Glass Industry Standard High-Capacity Lincoln Injector Banks offer exact, adjustable and reliable flow of Lincoln Oil to the mechanism.