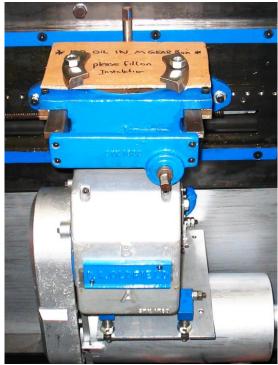

### **DAO TK9284 – Service Exchange Transfer Drive Moving Gearbox**

Figure 1. Front view of moving gearbox

Figure 2. Side view of moving gearbox