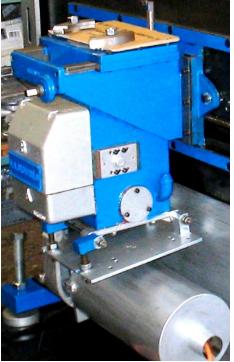

# D A Oldfield Ltd **GLASSWORKS TECHNOLOGY • PARTS • SERVICE**

### **SALES BULLETIN No 027**

## DAO TK9284 – Transfer Drive Moving Gearbox



Figure 1. Front view of moving gearbox

#### **Features**

- C Fully adjustable in both horizontal and vertical planes.
- the run, to allow the transfer position to be the transfer position. set. Depending on the size of the bottle.
- The A and B gears can be changed at the front of the gearbox with easy access.
- The whole gearbox can be removed very quickly in the event of a breakdown.



Figure 2. Side view of moving gearbox

#### **Benefits**

This allows the end user to use different sized transfers, which can be lifted in and out accordingly.

Position of the gearbox can be changed on This saves on production stoppages to adjust

Improved speed changing from 1 spacing size to another.

This makes the gearbox a guick change product where a spare can be exchanged in minutes saving time and money.

#### **DESIGNS • ADVANCEMENT • ORIGINALITY**

1 The Green • Elvington • York YO41 4AF • United Kingdom Tel: +44 (0)1904 607086 • Fax: +44 (0)1904 607086 Email: sales@daoldfield.co.uk • Website: www.daoldfield.co.uk Company registered in England • Reg No 3178882 • Vat No GB 599 2017 10