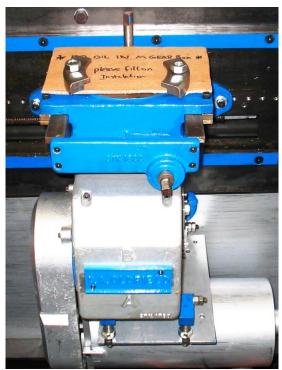

## DAO TK9284 – Transfer Drive Moving Gearbox

Figure 1. Front view of moving gearbox