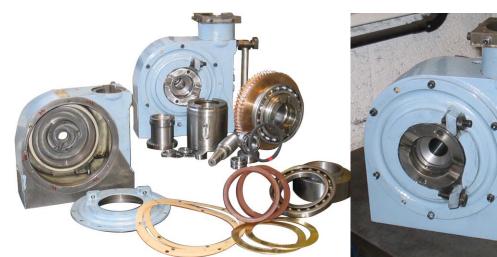

## SALES BULLETIN No 023

'Emhart style' 210-480 61/4" Servo Take Out Gearbox Overhaul & Spares Kit.

Figure 1. A sample of the parts found in the gearbox

DAO offers four services on the 210-480 6 1/4" servo gearbox.

- Supply of new gearboxes built by DAO Ltd.
- Service exchange of customer's old gearboxes for fully refurbished gearboxes, assembled and tested in our workshop, as shown in Figure 2.
- Supply of repair kits with full instructions to refurbish your own gearboxes using your own appropriately qualified staff.
- Supply of spare parts from our parts drawings on request. Some of the individual parts can be seen in Figure 1.