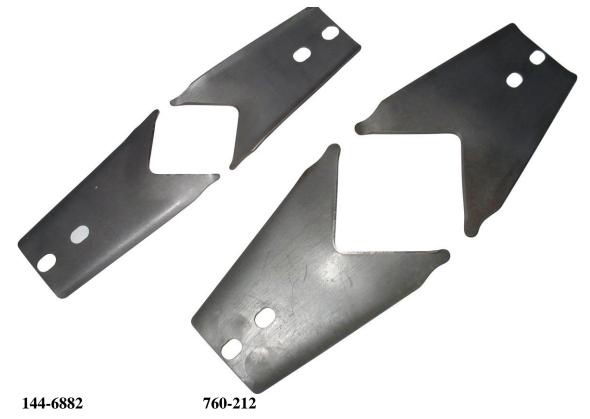

## DAO SHEAR BLADES

Figure 1. DAO 144-6882 and DAO 760-212.

DAO Shear blades are manufactured from high quality, heat resistance carbide steel, giving durability with minimal wear and tear. All blades are ground in pairs to exacting standards, including cutting clearances to avoid shear marks. Our blades are all made in Great Britain to the highest standard, they have been widely used in the UK and European glass works for many years, offering outstanding performance at a low cost.